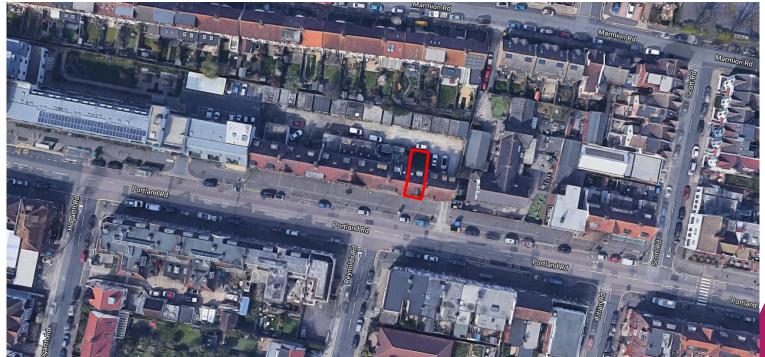

Electronic agendas can also be accessed through our meetings app available through <u>ModernGov:</u> <u>iOS/Windows/Android</u>

This agenda and all accompanying reports are printed on recycled paper

#### ADDENDUM

| ITEM |                                                        | Page   |
|------|--------------------------------------------------------|--------|
| F    | BH2021/00570 - 169 Portland Road, Hove - Full Planning | 1 - 14 |

# 169 Portland Road

**BH2021/00570** 



# **Application Description**

N

 Change of use from restaurant (E) to takeaway (Sui Generis), erection of single storey rear extension, installation of ventilation/extraction system and flues to rear and associated works. (Partretrospective)



#### **Existing Location Plan**





## **Aerial photo(s) of site**





## **3D Aerial photo of site**



Brighton & Hove City Council

#### Street photo(s) of site





### **Other photo(s) of site**

 $\overline{}$ 





## **Proposed Block Plan**





#### **Front Elevations**



Brighton & Hove City Council

#### **Rear Elevations**

븝





Rear Elevation as Proposed



Rear Elevation as Existing

10

## **Floor Plans**





 $\stackrel{\frown}{\rightarrow}$ 

# **Key Considerations in the**

# Application

- Principle of Change of Use
- Design and Appearance
- Note: No
  - Impact on Highways



# **Conclusion and Planning Balance**

- Change of Use Acceptable
- Minor change in appearance from
- streetscene

 $\overline{\omega}$ 

 Noise and highway-related issues can be controlled through alternative measures