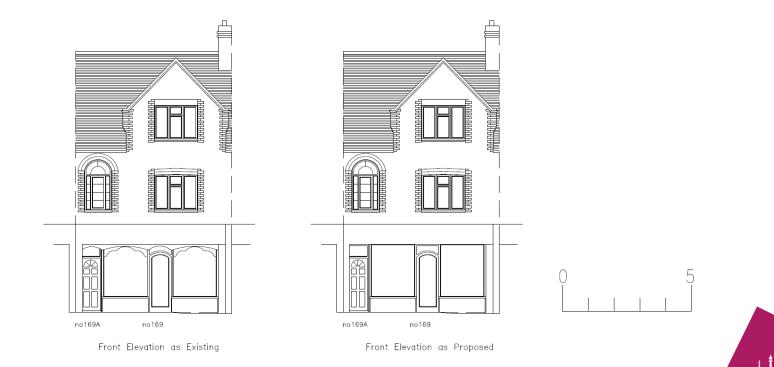

| ITEM |                                                        | Page   |
|------|--------------------------------------------------------|--------|
| F    | BH2021/00570 - 169 Portland Road, Hove - Full Planning | 1 - 14 |

# 169 Portland Road

**BH2021/00570** 



# **Application Description**

N

 Change of use from restaurant (E) to takeaway (Sui Generis), erection of single storey rear extension, installation of ventilation/extraction system and flues to rear and associated works. (Partretrospective)



#### **Existing Location Plan**





## **Aerial photo(s) of site**





## **3D Aerial photo of site**



Brighton & Hove City Council

#### Street photo(s) of site





### **Other photo(s) of site**

 $\overline{}$ 





## **Proposed Block Plan**





#### **Front Elevations**



Brighton & Hove City Council

#### **Rear Elevations**

븝





Rear Elevation as Proposed



Rear Elevation as Existing

10

## **Floor Plans**





 $\stackrel{\frown}{\rightarrow}$ 

# **Key Considerations in the**

# Application

- Principle of Change of Use
- Design and Appearance
- Note: No
  - Impact on Highways



# **Conclusion and Planning Balance**

- Change of Use Acceptable
- Minor change in appearance from
- streetscene

 $\overline{\omega}$ 

 Noise and highway-related issues can be controlled through alternative measures