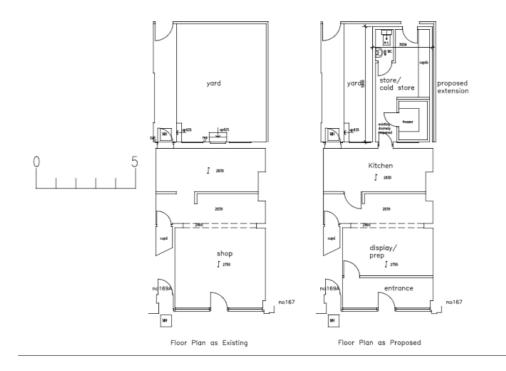

---|
| F    | BH2021/00570 - 169 Portland Road, Hove - Full Planning | 1 - 14 |

# 169 Portland Road

**BH2021/00570** 



# **Application Description**

N

 Change of use from restaurant (E) to takeaway (Sui Generis), erection of single storey rear extension, installation of ventilation/extraction system and flues to rear and associated works. (Partretrospective)



#### **Existing Location Plan**





## **Aerial photo(s) of site**





## **3D Aerial photo of site**



Brighton & Hove City Council

#### Street photo(s) of site





### **Other photo(s) of site**

 $\overline{}$ 





## **Proposed Block Plan**





#### **Front Elevations**



Brighton & Hove City Council

#### **Rear Elevations**

븝





Rear Elevation as Proposed



Rear Elevation as Existing

10

## **Floor Plans**





 $\stackrel{\frown}{\rightarrow}$ 

# **Key Considerations in the**

# Application

- Principle of Change of Use
- Design and Appearance
- Note: No
  - Impact on Highways



# **Conclusion and Planning Balance**

- Change of Use Acceptable
- Minor change in appearance from
- streetscene

 $\overline{\omega}$ 

 Noise and highway-related issues can be controlled through alternative measures