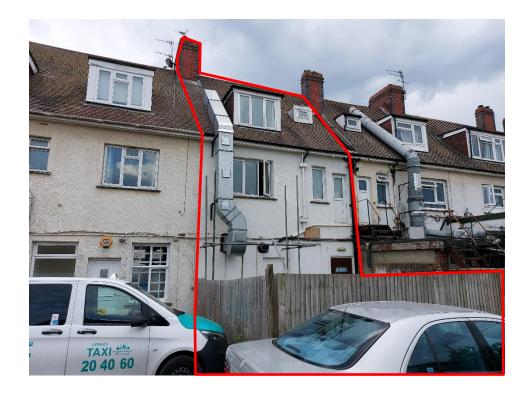

#### Street photo(s) of site

# **Application Description**

N

 Change of use from restaurant (E) to takeaway (Sui Generis), erection of single storey rear extension, installation of ventilation/extraction system and flues to rear and associated works. (Partretrospective)